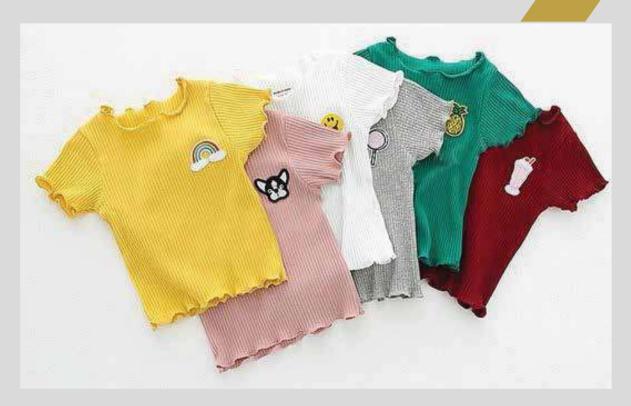

#### **BOYS / GIRLS**

The Perfect Summer T-Shirts made by 100% Cotton S/J with Enzyme Sillicon.