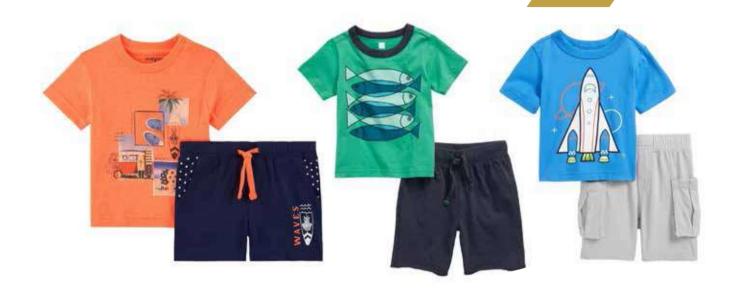

#### **BOYS / GIRLS**

The Perfect Summer T-Shirts made by 100% Cotton S/J with Enzyme Sillicon.