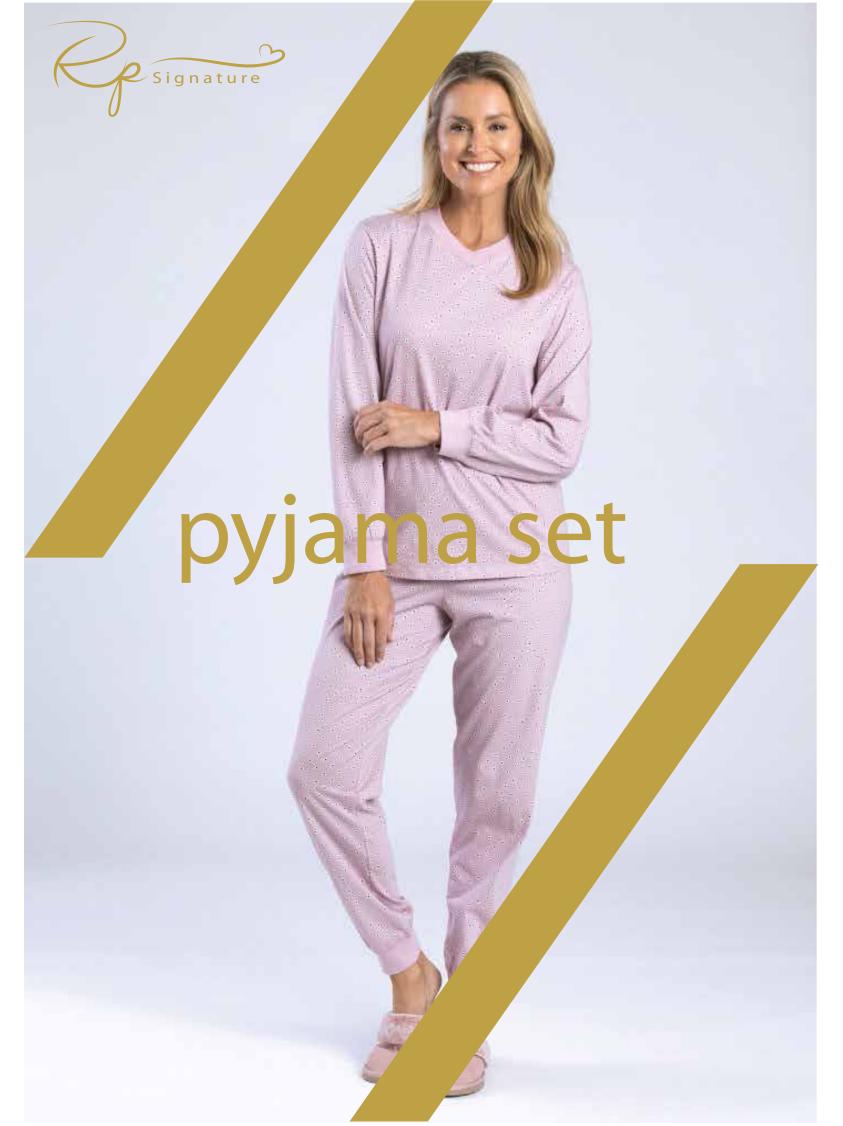

# PYJAMA SET

MENS / LADIES

Fabric Various | Color Average

Weight Various | Mens S-4XL | Ladies XS-XXL