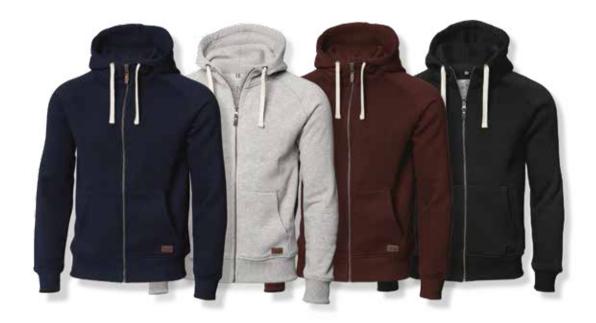

# SWEATS

#### MEN'S / LADIES

Hoodie sweats long sleeve is stylish enough for work and fashionable enough to wear.

Fabric 100% cotton, 90% cotton/ 10% viscose, 65% polyester & 35% cotton with inside brush

Color Average | Weight Various | Mens S-4XL | Ladies XS-XXL