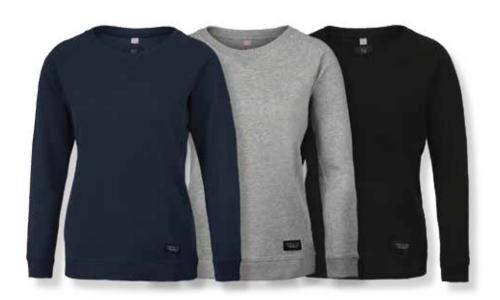

# SWEATS

#### MEN'S / LADIES

This classic sweatshirt is a great go-to when you're heading out for a casual day and that adds comfort and uniqueness to whatever look you might choose.

Fabric 100% cotton, 90% cotton/ 10% viscose, 65% polyester & 35% cotton

Average | Weight Various | Mens S-4XL | Ladies XS-XXL

Color