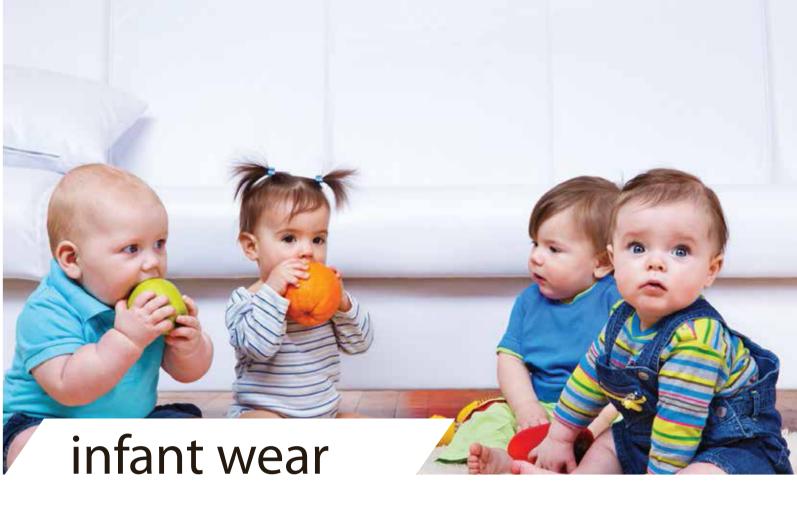

#### **BOYS / GIRLS**

The Perfect Summer T-Shirts made by 100% Cotton S/J with Enzyme Sillicon.

# WORKWEAR

MEN'S / LADIES

Made by Various qualities fabrics as per client's requirments.

We produce it for european market.

Various | Mens S-4XL | Ladies XS-XXL

Weight Various | Infant 0m-24M, 2Y-4Y