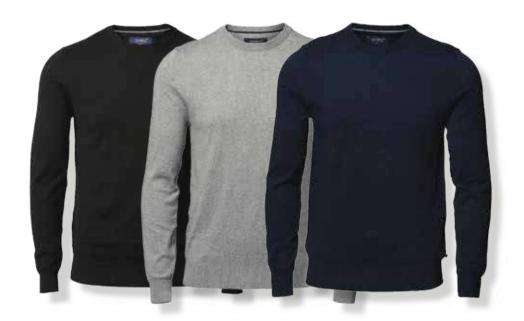

# SWEATER

#### MEN'S / LADIES

Perfect layering piece for dressing both casual and more formal.