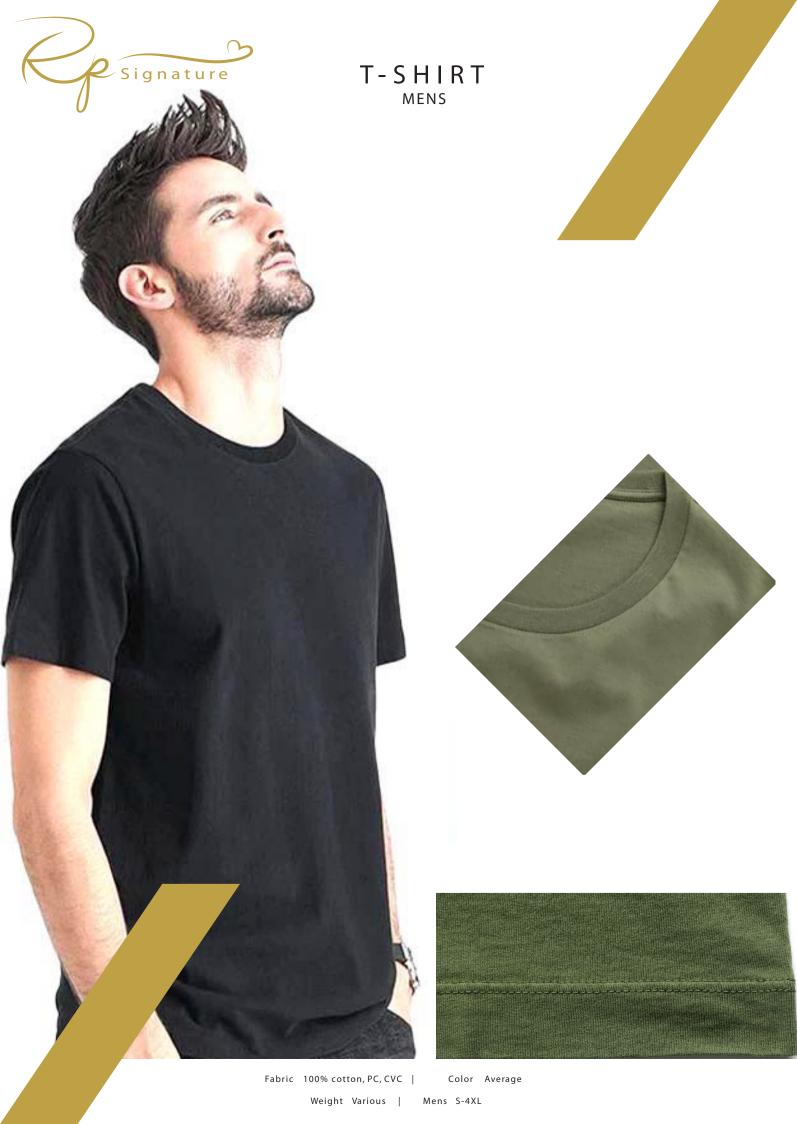

#### MEN'S

The Perfect Summer T-Shirts made by 100% Cotton S/J with Enzyme Sillicon.