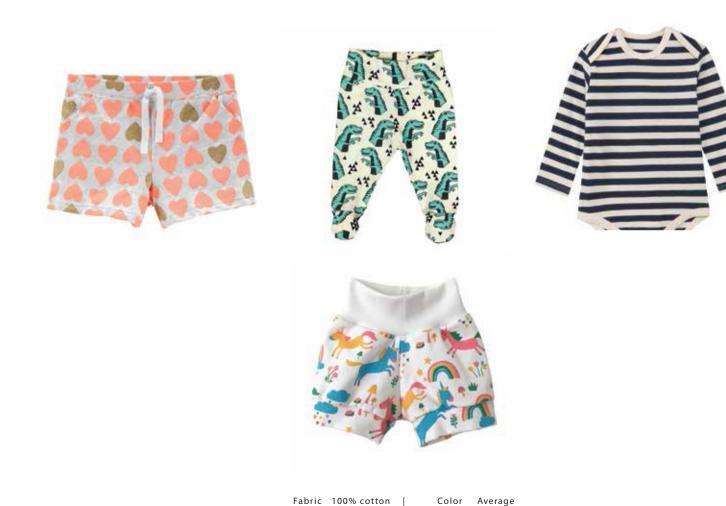

# BOTTOM

Fabric 95% cotton, 5% spandex | Color Average

Weight 180 - 90 g/m <sup>2</sup> | Ladies XS - XXL | Girls 4Y - 14Y