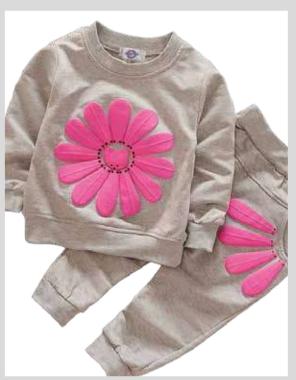

# SET BOYS / GIRLS

Fabric 100% cotton, PC, CVC | Color Average

Weight Various | Boys 2Y-4Y | Girls 2Y-4Y