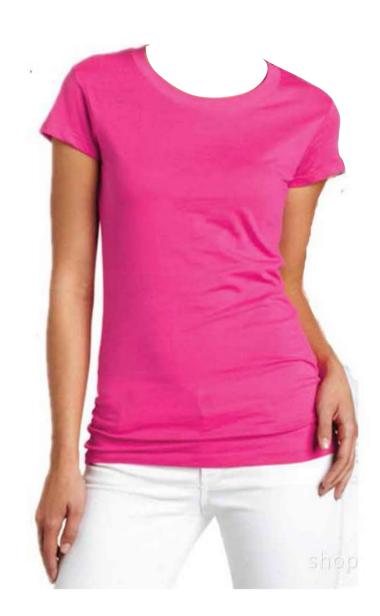

#### LADIES

The Perfect Summer T-Shirts made by 100% Cotton S/J with Enzyme Sillicon.

Fabric 100% cotton |

Color Average

Weight Various | Ladies XS-XXL