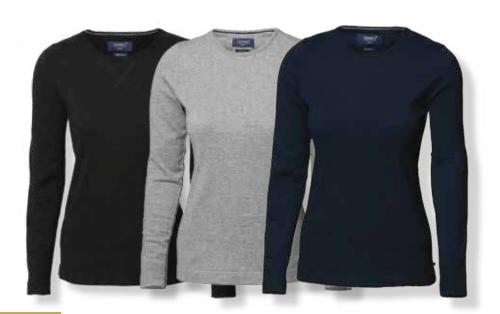

Fabric 100% cotton, PC & CVC | Color Average

Weight Various | Mens S-4XL | Ladies XS-XXL



# SWEATS

#### MEN'S / LADIES

This classic sweatshirt is a great go-to when you're heading out for a casual day and that adds comfort and uniqueness to whatever look you might choose.





Fabric 100% cotton, 90% cotton/ 10% viscose, 65% polyester & 35% cotton

Average | Weight Various | Mens S-4XL | Ladies XS-XXL

Color



# SWEATS

#### MEN'S / LADIES

Hoodie sweats long sleeve is stylish enough for work and fashionable enough to wear.





Fabric 100% cotton, 90% cotton/ 10% viscose, 65% polyester & 35% cotton with inside brush

Color Average | Weight Various | Mens S-4XL | Ladies XS-XXL





# SWEATER

#### MEN'S / LADIES

Perfect layering piece for dressing both casual and more formal.











#### LADIES











#### BOYS/GIRLS







Fabric 100% cotton, PC, CVC | Color Average

Weight Various | Boys 4Y-14Y | Girls 4Y-14Y



# SET BOYS / GIRLS





Fabric 100% cotton, PC, CVC | Color Average

Weight Various | Boys 2Y-4Y | Girls 2Y-4Y



# BOTTOM









Fabric 95% cotton, 5% spandex | Color Average

Weight 180 - 90 g/m <sup>2</sup> | Ladies XS - XXL | Girls 4Y - 14Y



# TROUSERS

MENS / LADIES









# PYJAMA SET

MENS / LADIES





Fabric Various | Color Average

Weight Various | Mens S-4XL | Ladies XS-XXL





# WORKWEAR

MEN'S / LADIES

Made by Various qualities fabrics as per client's requirments.

We produce it for european market.



Various | Mens S-4XL | Ladies XS-XXL





Weight Various | Infant 0m-24M, 2Y-4Y





# Bappy Chowdhury Bangladeshi film actor