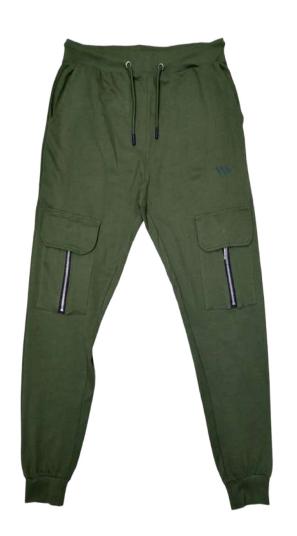

# SWEATS

#### MEN'S / LADIES

Hoodie sweats long sleeve is stylish enough for work and fashionable enough to wear.





Fabric 100% cotton, 90% cotton/ 10% viscose, 65% polyester & 35% cotton with inside brush

Color Average | Weight Various | Mens S-4XL | Ladies XS-XXL





# SWEATER

#### MEN'S / LADIES

Perfect layering piece for dressing both casual and more formal.











#### LADIES











#### BOYS/GIRLS







Fabric 100% cotton, PC, CVC | Color Average

Weight Various | Boys 4Y-14Y | Girls 4Y-14Y



# SET BOYS / GIRLS





Fabric 100% cotton, PC, CVC | Color Average

Weight Various | Boys 2Y-4Y | Girls 2Y-4Y



# BOTTOM









Fabric 95% cotton, 5% spandex | Color Average

Weight 180 - 90 g/m <sup>2</sup> | Ladies XS - XXL | Girls 4Y - 14Y



# TROUSERS

MENS / LADIES









# PYJAMA SET

MENS / LADIES





Fabric Various | Color Average

Weight Various | Mens S-4XL | Ladies XS-XXL





# WORKWEAR

MEN'S / LADIES

Made by Various qualities fabrics as per client's requirments.

We produce it for european market.



Various | Mens S-4XL | Ladies XS-XXL





Weight Various | Infant 0m-24M, 2Y-4Y





# Bappy Chowdhury Bangladeshi film actor





Website www.rpsignature.com