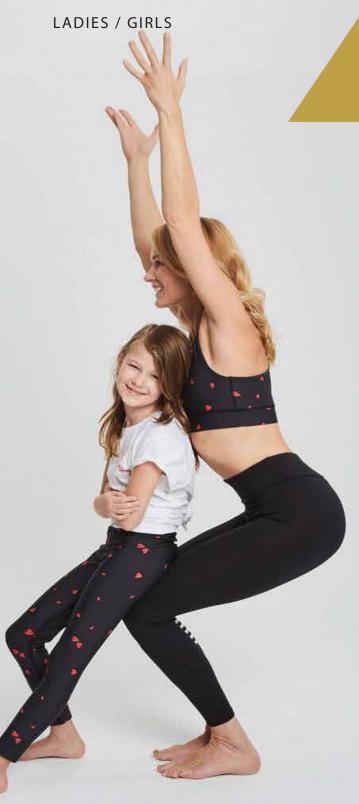

# BOTTOM

Fabric 95% cotton, 5% spandex | Color Average

Weight 180 - 90 g/m <sup>2</sup> | Ladies XS - XXL | Girls 4Y - 14Y