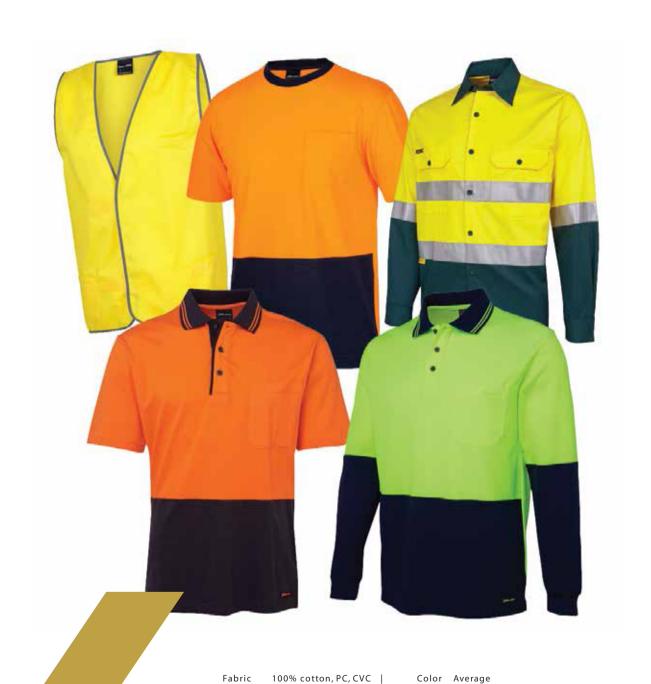

#### MEN'S / LADIES

We strive to maintain quality as per Clients requirements. We produce these products on an average of over 2.5 million a year. We prefer to use open finished fabrics for POLO.

Fabric 100% cotton, PC & CVC | Color Average

Weight Various | Mens S-4XL | Ladies XS-XXL