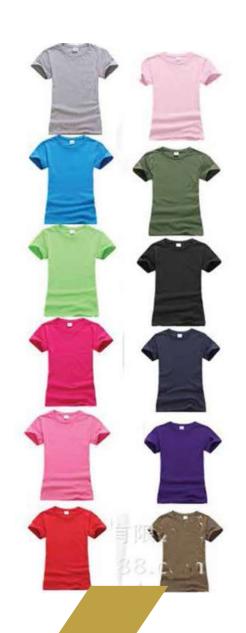

#### LADIES

The Perfect Summer T-Shirts made by 100% Cotton S/J with Enzyme Sillicon.

Fabric 100% cotton |

Color Average

Weight Various | Ladies XS-XXL