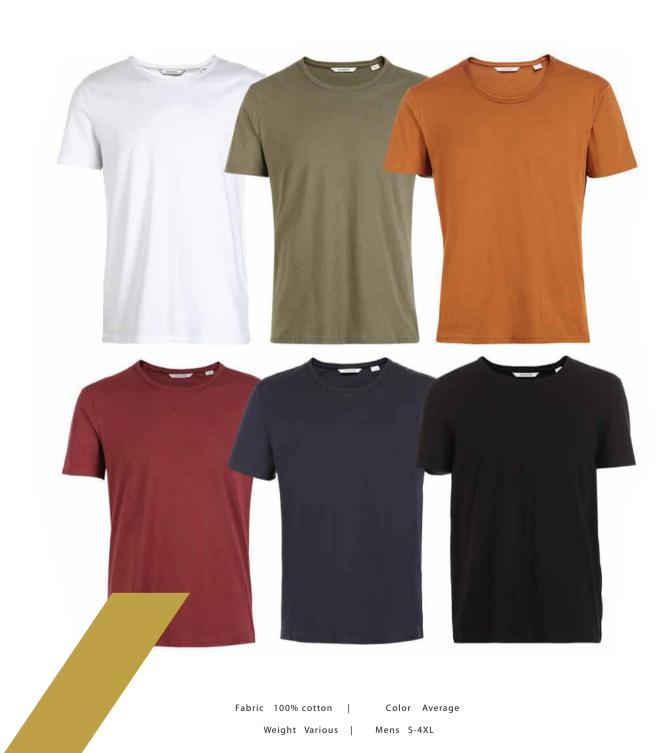

#### MEN'S

The Perfect Summer T-Shirts made by 100% Cotton S/J with Enzyme Sillicon.