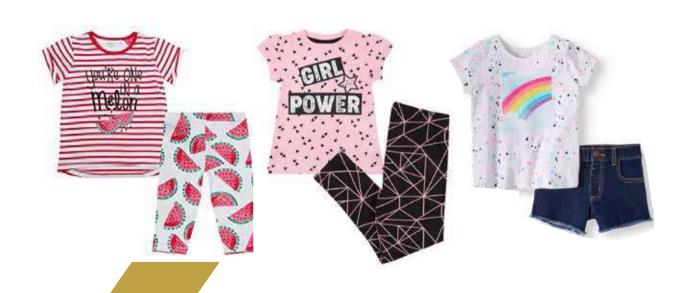

#### **BOYS / GIRLS**

The Perfect Summer T-Shirts made by 100% Cotton S/J with Enzyme Sillicon.