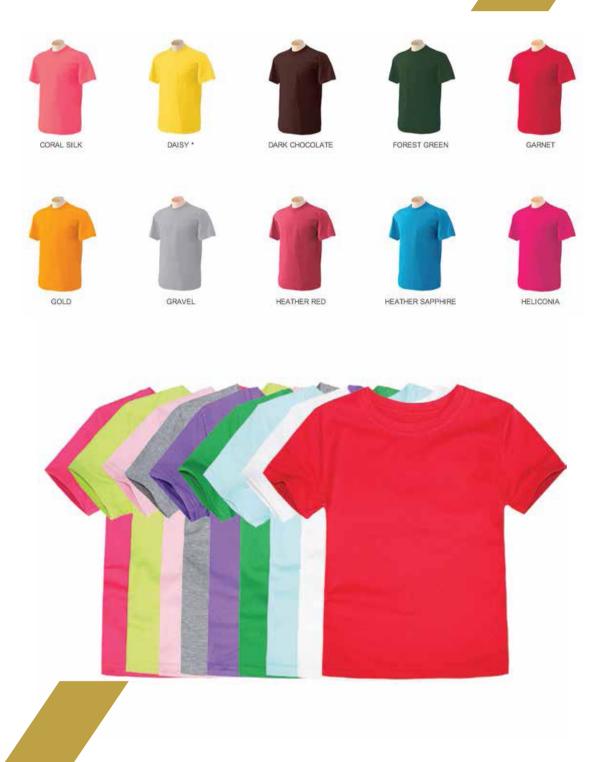

#### **BOYS / GIRLS**

The Perfect Summer T-Shirts made by 100% Cotton S/J with Enzyme Sillicon.