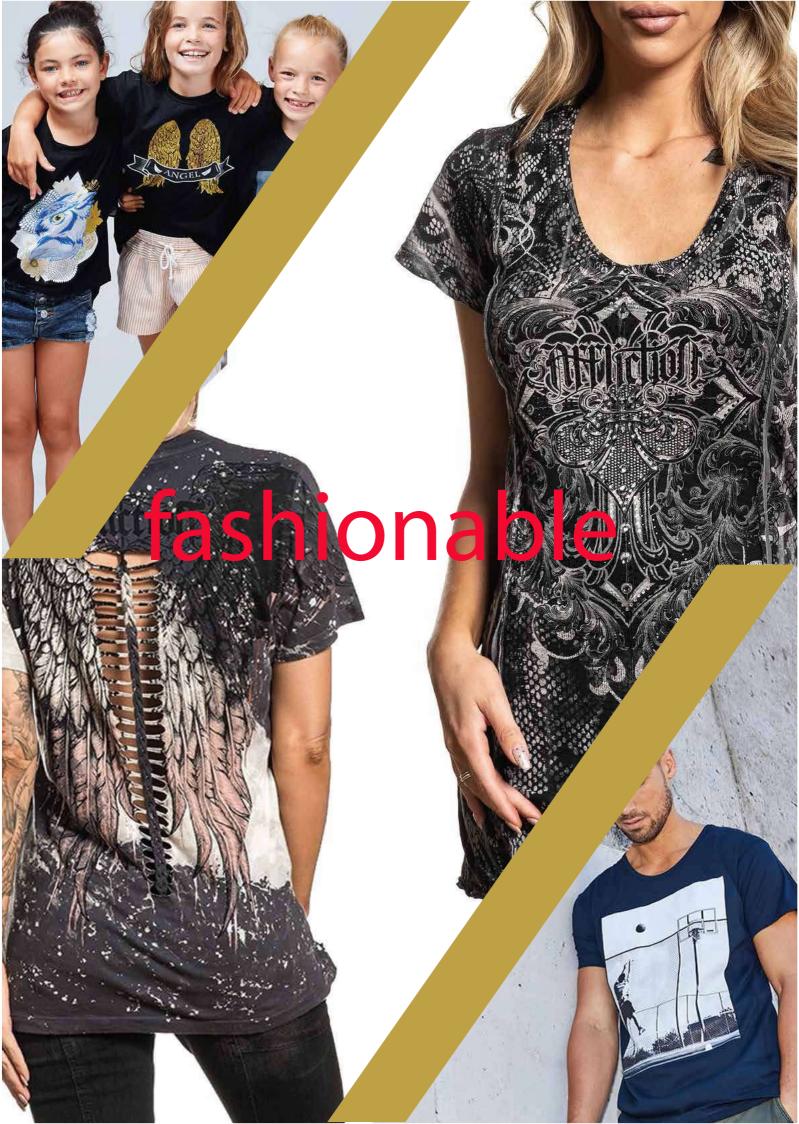

#### MEN'S

The Perfect Summer T-Shirts made by 100% Cotton S/J with Enzyme Sillicon.

#### LADIES

The Perfect Summer T-Shirts made by 100% Cotton S/J with Enzyme Sillicon.

Fabric 100% cotton |

Color Average

Weight Various | Ladies XS-XXL

#### **BOYS / GIRLS**

The Perfect Summer T-Shirts made by 100% Cotton S/J with Enzyme Sillicon.