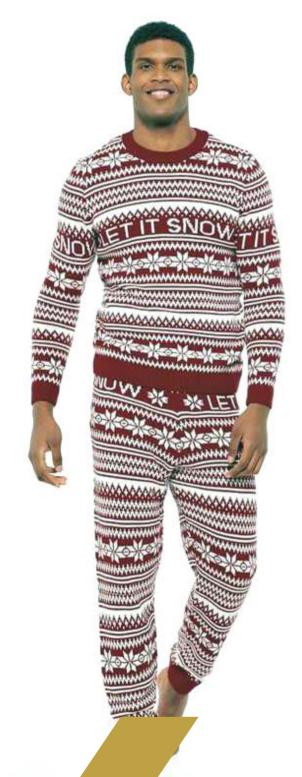

# PYJAMA SET

MENS / LADIES

Fabric Various | Color Average

Weight Various | Mens S-4XL | Ladies XS-XXL