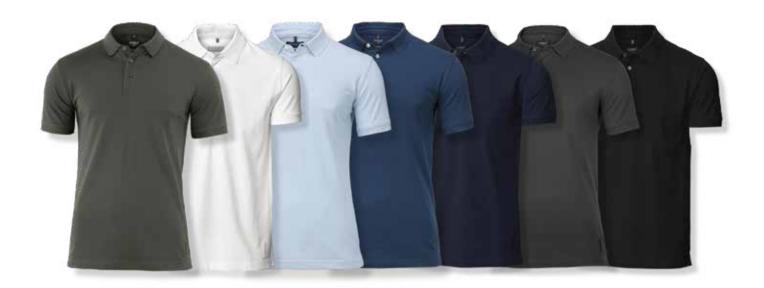

#### MEN'S / LADIES

We strive to maintain quality as per Clients requirements. We produce these products on an average of over 2.5 million a year. We prefer to use open finished fabrics for POLO.

Fabric 100% cotton, PC & CVC | Color Average

Weight Various | Mens S-4XL | Ladies XS-XXL