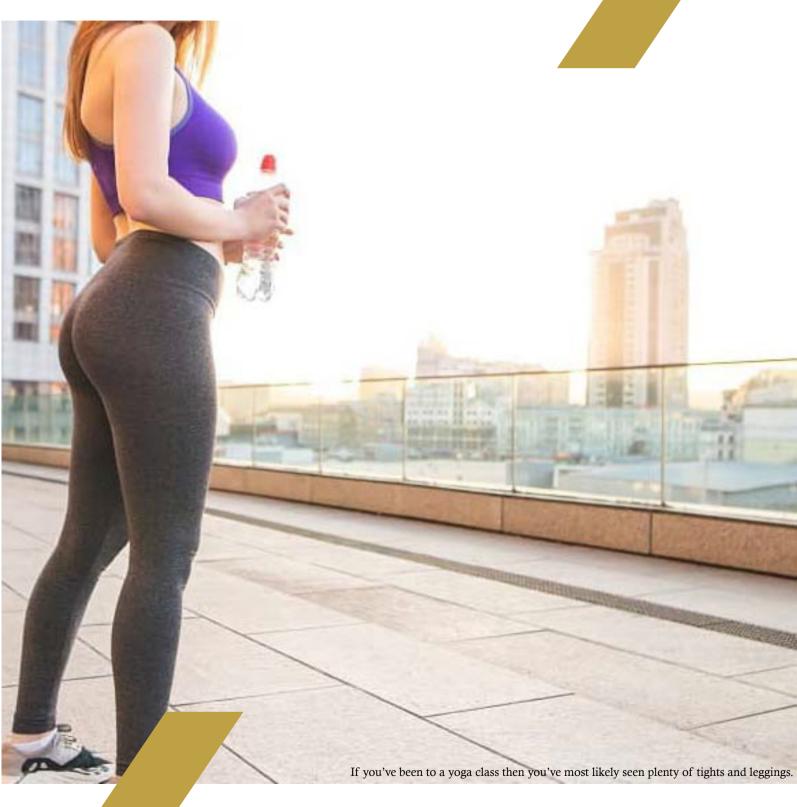

# BOTTOM

Fabric 95% cotton, 5% spandex | Color Average

Weight 180 - 90 g/m <sup>2</sup> | Ladies XS - XXL | Girls 4Y - 14Y