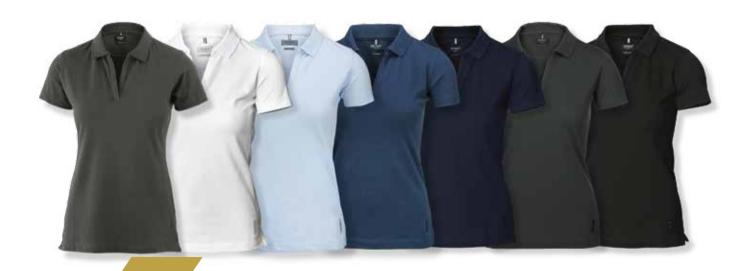

# POLO

#### MEN'S / LADIES

We strive to maintain quality as per Clients requirements. We produce these products on an average of over 2.5 million a year. We prefer to use open finished fabrics for POLO.

Fabric 100% cotton, PC & CVC | Color Average

Weight Various | Mens S-4XL | Ladies XS-XXL