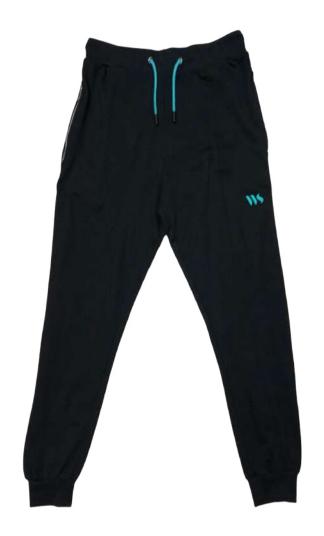

SWEATS

#### MEN'S / LADIES

Hoodie sweats long sleeve is stylish enough for work and fashionable enough to wear.





Fabric 100% cotton, 90% cotton/ 10% viscose, 65% polyester & 35% cotton with inside brush

Color Average | Weight Various | Mens S-4XL | Ladies XS-XXL





# SWEATER

#### MEN'S / LADIES

Perfect layering piece for dressing both casual and more formal.











#### LADIES











#### BOYS/GIRLS







Fabric 100% cotton, PC, CVC | Color Average

Weight Various | Boys 4Y-14Y | Girls 4Y-14Y



# SET BOYS / GIRLS





Fabric 100% cotton, PC, CVC | Color Average

Weight Various | Boys 2Y-4Y | Girls 2Y-4Y



# BOTTOM









Fabric 95% cotton, 5% spandex | Color Average

Weight 180 - 90 g/m <sup>2</sup> | Ladies XS - XXL | Girls 4Y - 14Y



# TROUSERS

MENS / LADIES









# PYJAMA SET

MENS / LADIES





Fabric Various | Color Average

Weight Various | Mens S-4XL | Ladies XS-XXL





# WORKWEAR

MEN'S / LADIES

Made by Various qualities fabrics as per client's requirments.

We produce it for european market.



Various | Mens S-4XL | Ladies XS-XXL





Weight Various | Infant 0m-24M, 2Y-4Y





# Bappy Chowdhury Bangladeshi film actor





Website www.rpsignature.com