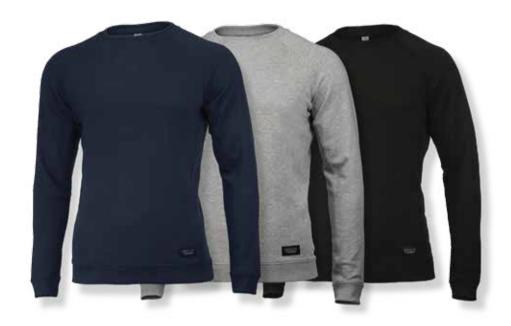

# SWEATS

#### MEN'S / LADIES

This classic sweatshirt is a great go-to when you're heading out for a casual day and that adds comfort and uniqueness to whatever look you might choose.

Fabric 100% cotton, 90% cotton/ 10% viscose, 65% polyester & 35% cotton

Average | Weight Various | Mens S-4XL | Ladies XS-XXL

Color