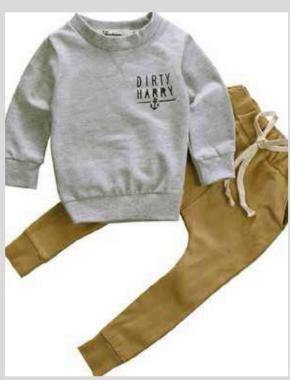

# SET BOYS / GIRLS

Fabric 100% cotton, PC, CVC | Color Average

Weight Various | Boys 2Y-4Y | Girls 2Y-4Y