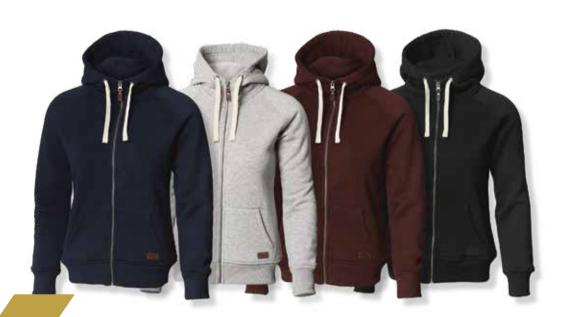

# SWEATS

#### MEN'S / LADIES

Hoodie sweats long sleeve is stylish enough for work and fashionable enough to wear.

Fabric 100% cotton, 90% cotton/ 10% viscose, 65% polyester & 35% cotton with inside brush

Color Average | Weight Various | Mens S-4XL | Ladies XS-XXL