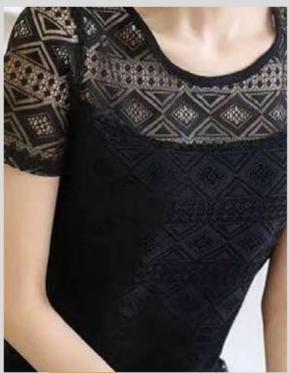

#### LADIES

The Perfect Summer T-Shirts made by 100% Cotton S/J with Enzyme Sillicon.

Fabric 100% cotton |

Color Average

Weight Various | Ladies XS-XXL